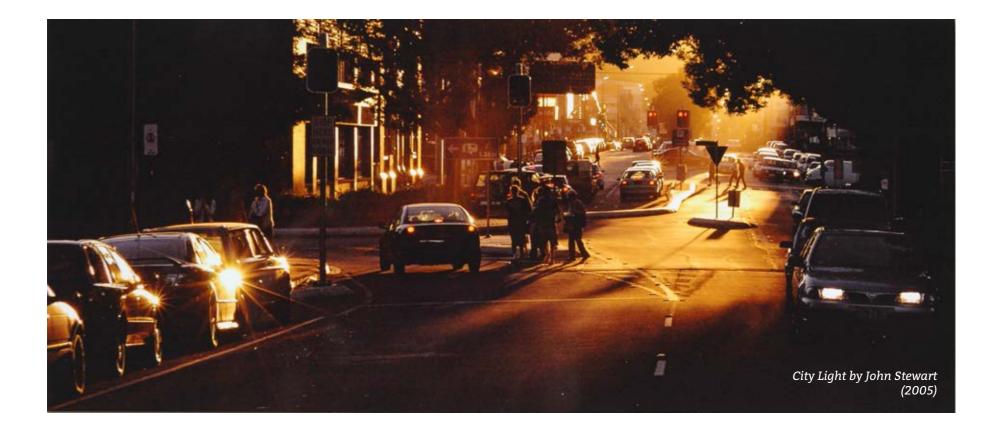

Since 1988, Heritage has been maintaining a collection of Photographic Awards prints. This helps us follow our community's imaginings through time. Our collection of award-winning photos fill the walls of the Heritage Head Office building serving as a reminder of the sense of identity and motivations of our community. The following images represent a portion of this collection.