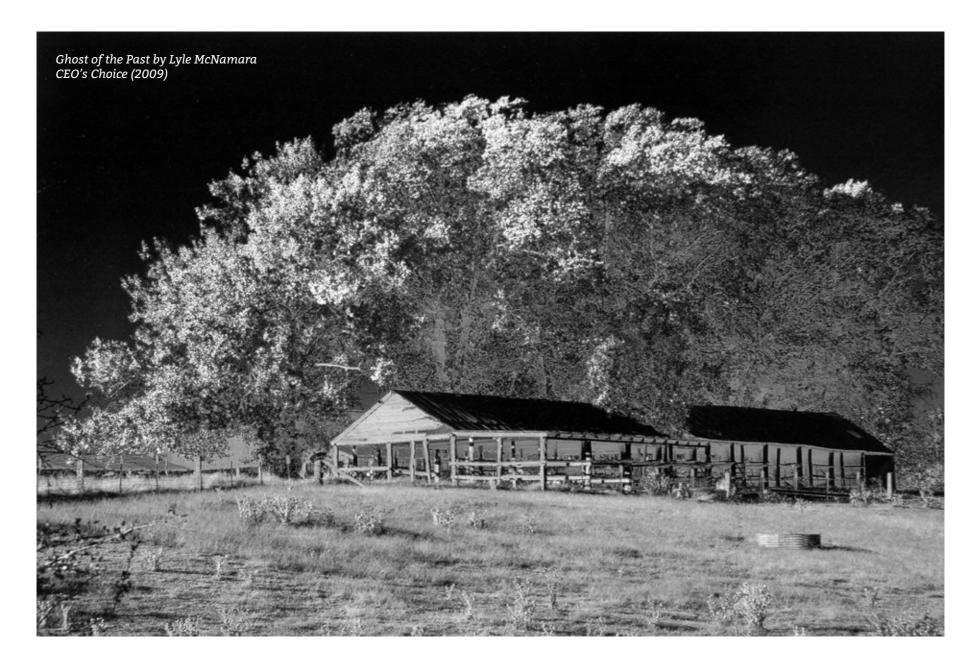

Since 1988, Heritage has been maintaining a collection of Photographic Awards prints. This helps us follow our community's imaginings through time. Our collection of award-winning photos fill the walls of the Heritage Head Office building serving as a reminder of the sense of identity and motivations of our community. The following images represent a portion of this collection.